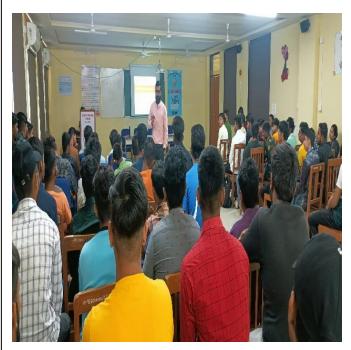

#### Objective of The Expert lecture was

1) Importance of Selection and testing of LV Switchgear for Industrial and Residential use.

The students of 6th semester electrical were Join in Civil seminar hall for the expert lecture. **Total**No of 82 students of final year participated in this expert lecture. The Students Showered with knowledge of Selection and testing of LV Switchgear he discussed step by Step.

He Correlate different topic and made the lecture Interesting he discussed the classifications, Application and different Low voltage equipment's used in power system. He widely explained About How to select this equipment's for the Protection. He Also conducted Practical session to understand practically. Finally He explained the paper pattern and also how to study for examination purpose.