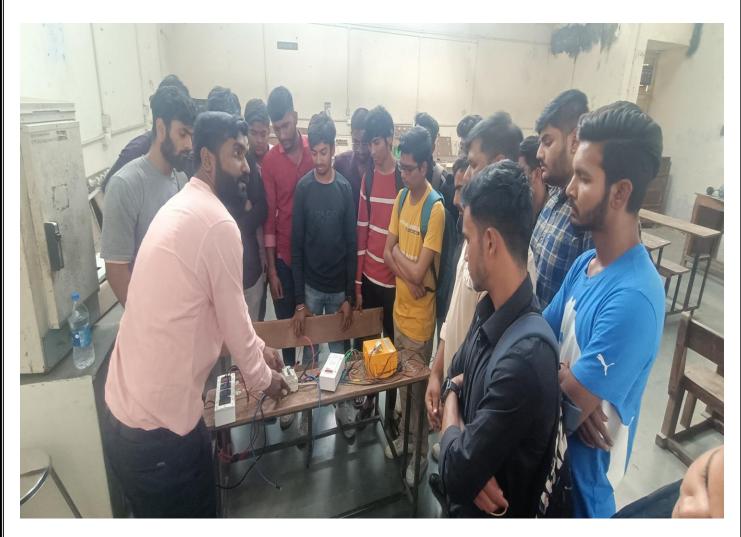

l Lecturer in electricalengineering.

The feedback of student was good and they were satisfied with lecture.

| Name of Subject | Switchgear and protection                                                                            |  |
|-----------------|------------------------------------------------------------------------------------------------------|--|
|                 |                                                                                                      |  |
| Code            | 3360901                                                                                              |  |
| CO Covered      | CO 2 : Maintain various types of circuit interrupting devices CO3 : Maintain various types of relay. |  |



#### > Theory Session





#### > Practical session







### GOVERNMENT POLYTECHNIC VALSAD

ELECTRICAL ENGINEERING DEPARTMENT

EXPERT LECTURE ON: Selection & testing of LV Switch good DATE: 16/03/2023

SEM: 6th

| SR NO. | ENROLLMENT NO.                          | NAME                  | CONTACT NO. | SIGN             |
|--------|-----------------------------------------|-----------------------|-------------|------------------|
| BI     | 206290309148                            | Patel Juydil. D.      | 9712187937  | 1 Per            |
| 2      | 196290309015                            | CHOODAARY RITIK. V.   | 704644-7824 | Ratile.          |
| 3      | 196290309508                            | Bhatt Shirron N       | 7623021291  | Solutt           |
| 4      | 206290309031                            | Lad Vincit of         | 7631064273  | di