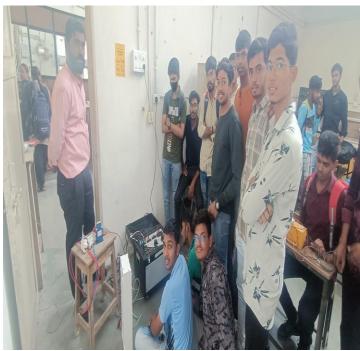

tel Lecturer in electricalengineering.

The feedback of student was good and they were satisfied with lecture.

| Name of Subject | Switchgear and protection                                                                            |  |
|-----------------|------------------------------------------------------------------------------------------------------|--|
|                 |                                                                                                      |  |
| Code            | 3360901                                                                                              |  |
| CO Covered      | CO 2 : Maintain various types of circuit interrupting devices CO3 : Maintain various types of relay. |  |



#### > Theory Session





#### > Practical session







### GOVERNMENT POLYTECHNIC VALSAD

ELECTRICAL ENGINEERING DEPARTMENT

EXPERT LECTURE ON: Selection & testing of LV Switch good DATE: 16/03/2023

SEM: 6th

| SR NO. | ENROLLMENT NO.                          | NAME                  | CONTACT NO. | SIGN             |
|--------|-----------------------------------------|-----------------------|-------------|------------------|
| BI     | 206290309148                            | Patel Juydil. D.      | 9712187937  | 1 Per            |
| 2      | 196290309015                            | CHOODAARY RITIK. V.   | 704644-7824 | Ratile.          |
| 3      | 196290309508                            | Bhatt Shirron N       | 7623021291  | Solutt           |
| 4      | 206290309031                            | Lad Vincit of         | 7631064273  |