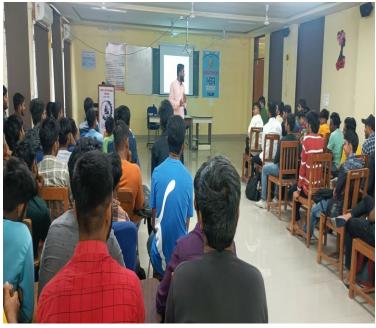

#### Objective of The Expert lecture was

1) Importance of Selection and testing of LV Switchgear for Industrial and Residential use.

The students of 6th semester electrical were Join in Civil seminar hall for the expert lecture. **Total**No of 82 students of final year participated in this expert lecture. The Students Showered with knowledge of Selection and testing of LV Switchgear he discussed step by Step.

He Correlate different topic and made the lecture Interesting he discussed the classifications, Application and different Low voltage equipment's used in power system. He widely explained About How to select this equipment's for the Protection. He Also conducted Practical session to understand practically. Finally He explained the paper pattern and also how to study for examination purpose.